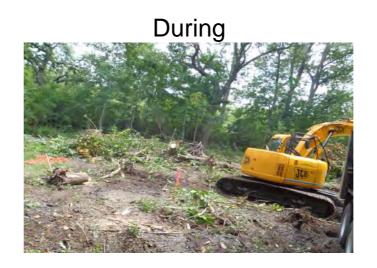

## **Narrative Description of Project:**

Staked perimeter of pond easement and installed sediment control at end of outfall ditch.

| 2011-045 / Backache Acres - Pond      | Labor | Labor      | <b>Equipment</b> | Material   | Contractor | Indirect   |                   |
|---------------------------------------|-------|------------|------------------|------------|------------|------------|-------------------|
|                                       | Hours | Cost       | Cost             | Cost       | Cost       | Labor      | <b>Total Cost</b> |
| AUDIT / Audit Project                 | 1.0   | \$20.48    | \$0.00           | \$0.00     | \$0.00     | \$0.00     | \$20.48           |
| HAUL / Hauling                        | 35.0  | \$759.60   | \$452.63         | \$203.46   | \$0.00     | \$0.00     | \$1,415.69        |
| LM / Loading Materials                | 0.5   | \$10.71    | \$1.49           | \$3.41     | \$0.00     | \$0.00     | \$15.61           |
| ODGRB / Outfall ditch - grubbed       | 95.0  | \$2,159.29 | \$536.57         | \$730.08   | \$0.00     | \$0.00     | \$3,425.94        |
| PL / Project Layout                   | 20.0  | \$788.80   | \$82.40          | \$27.28    | \$0.00     | \$0.00     | \$898.48          |
| SC / Sediment Control                 | 16.0  | \$375.68   | \$126.22         | \$46.72    | \$0.00     | \$0.00     | \$548.62          |
| Indirect Labor, Services and Supplies | 0.0   | \$0.00     | \$0.00           | \$0.00     | \$0.00     | \$2,971.22 | \$2,971.22        |
| 2011-045 / Backache Acres - Pond      | 167.5 | \$4,114.56 | \$1,199.31       | \$1,010.95 | \$0.00     | \$2,971.22 | \$9,296.04        |
| Sub Total                             |       |            |                  |            |            |            |                   |
|                                       |       |            |                  |            |            |            |                   |
|                                       |       |            |                  |            |            |            |                   |
| Grand Total                           | 167.5 | \$4,114.56 | \$1,199.31       | \$1,010.95 | \$0.00     | \$2,971.22 | \$9,296.04        |