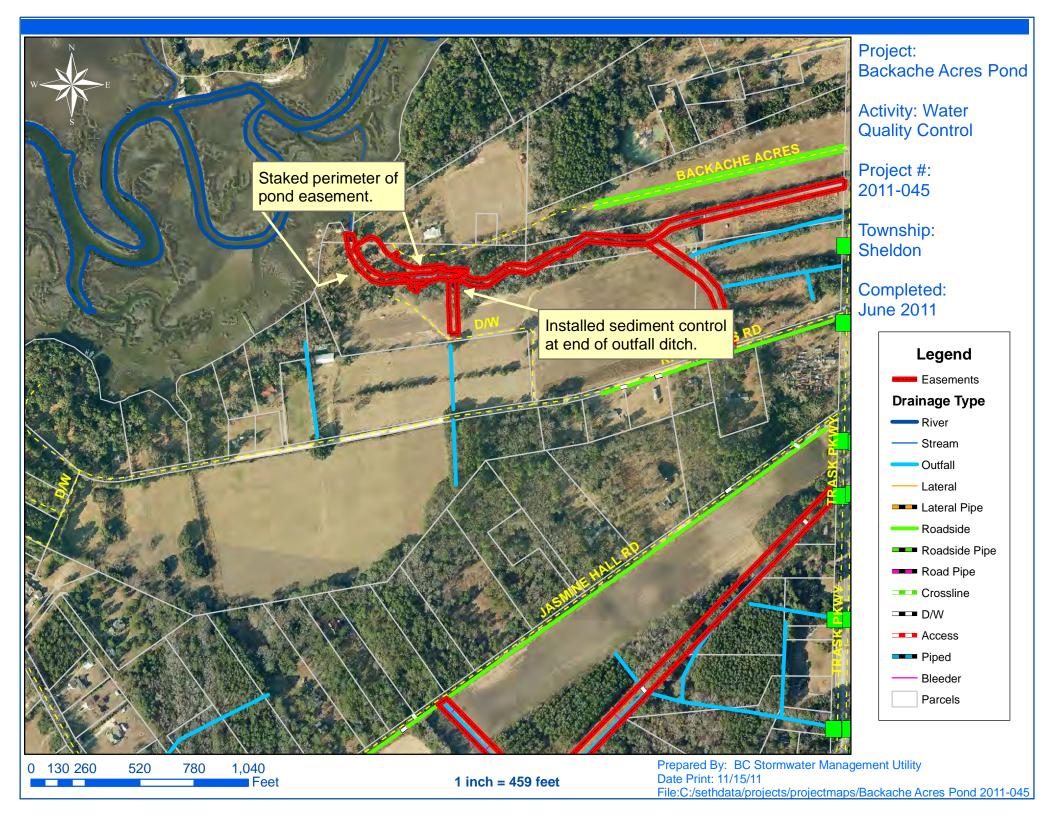

## **Narrative Description of Project:**

Staked perimeter of pond easement and installed sediment control at end of outfall ditch.

| 2011-045 / Backache Acres - Pond      | Labor | Labor      | <b>Equipment</b> | Material   | Contractor | Indirect   |                   |
|---------------------------------------|-------|------------|------------------|------------|------------|------------|-------------------|
|                                       | Hours | Cost       | Cost             | Cost       | Cost       | Labor      | <b>Total Cost</b> |
| AUDIT / Audit Project                 | 1.0   | \$20.48    | \$0.00           | \$0.00     | \$0.00     | \$0.00     | \$20.48           |
| HAUL / Hauling                        | 35.0  | \$759.60   | \$452.63         | \$203.46   | \$0.00     | \$0.00     | \$1,415.69        |
| LM / Loading Materials                | 0.5   | \$10.71    | \$1.49           | \$3.41     | \$0.00     | \$0.00     | \$15.61           |
| ODGRB / Outfall ditch - grubbed       | 95.0  | \$2,159.29 | \$536.57         | \$730.08   | \$0.00     | \$0.00     | \$3,425.94        |
| PL / Project Layout                   | 20.0  | \$788.80   | \$82.40          | \$27.28    | \$0.00     | \$0.00     | \$898.48          |
| SC / Sediment Control                 | 16.0  | \$375.68   | \$126.22         | \$46.72    | \$0.00     | \$0.00     | \$548.62          |
| Indirect Labor, Services and Supplies | 0.0   | \$0.00     | \$0.00           | \$0.00     | \$0.00     | \$2,971.22 | \$2,971.22        |
| 2011-045 / Backache Acres - Pond      | 167.5 | \$4,114.56 | \$1,199.31       | \$1,010.95 | \$0.00     | \$2,971.22 | \$9,296.04        |
| Sub Total                             |       |            |                  |            |            |            |                   |
|                                       |       |            |                  |            |            |            |                   |
|                                       |       |            |                  |            |            |            |                   |
| Grand Total                           | 167.5 | \$4,114.56 | \$1,199.31       | \$1,010.95 | \$0.00     | \$2,971.22 | \$9,296.04        |